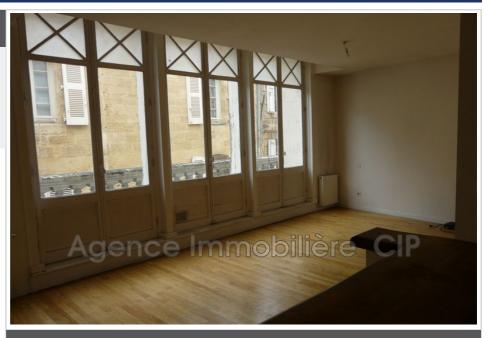

## Apartment SARLAT-LA-CANEDA (24200)

In the heart of the historic city center of Sarlat, this one-bedroom apartment on the 1st Floor of a small residence ideally located close to all shops. This 50 m2 apartment includes a fitted kitchen open to a bright living room with access to the balcony, a separate bedroom, a bathroom with WC. Individual city gas heating. Rent excluding charges:  $450.00 \in$  Charges:  $10.00 \in$  (household waste) Rent including charges:  $460.00 \in$  Security deposit:  $460.00 \in$  Rental fees:  $300.00 \in$ 