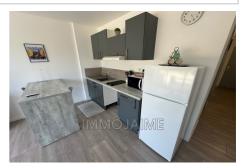

## Apartment 44 Saint-Cyprien-Plage

FURNISHED RENTAL - T2 APARTMENT - Direct access to the port of Saint-Cyprien This apartment has been completely renovated. On the ground floor, this accommodation is composed as follows: Entrance - Fitted and equipped US kitchen - Living room - Bedroom - Shower room with WC. Bonus: Tiled terrace of approximately 11 m2 and private parking space attached to the main lot. The facade renovation has been done. Rent:  $\leq$ 650/month CC The agency fees payable by the tenant amount to  $\leq$ 352 including  $\leq$ 96 including tax for the inventory ( $\leq$ 3/m²). Information on the risks to which this property is exposed is available on the Géorisks website: www.georisks.gouv.fr