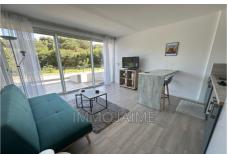

## Apartment 44 Saint-Cyprien-Plage

FURNISHED RENTAL - T2 APARTMENT - Direct access to the port of Saint-Cyprien This apartment has been completely renovated. On the ground floor, this accommodation is composed as follows: Entrance - Fitted and equipped US kitchen - Living room - Bedroom - Shower room with WC. Bonus: Tiled terrace of approximately 11 m2 and private parking space attached to the main lot. The facade renovation has been done. Rent:  $\leq$ 650/month CC The agency fees payable by the tenant amount to  $\leq$ 352 including  $\leq$ 96 including tax for the inventory ( $\leq$ 3/m²). Information on the risks to which this property is exposed is available on the Géorisks website: www.georisks.gouv.fr