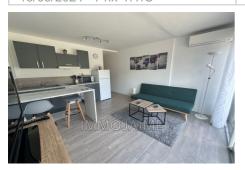

## Apartment 44 Saint-Cyprien-Plage

FURNISHED RENTAL - T2 APARTMENT - Direct access to the port of Saint-Cyprien This apartment has been completely renovated. On the ground floor, this accommodation is composed as follows: Entrance - Fitted and equipped US kitchen - Living room - Bedroom - Shower room with WC. Bonus: Tiled terrace of approximately 11 m2 and private parking space attached to the main lot. The facade renovation has been done. Rent:  $\leq$ 650/month CC The agency fees payable by the tenant amount to  $\leq$ 352 including  $\leq$ 96 including tax for the inventory ( $\leq$ 3/m²). Information on the risks to which this property is exposed is available on the Géorisks website: www.georisks.gouv.fr