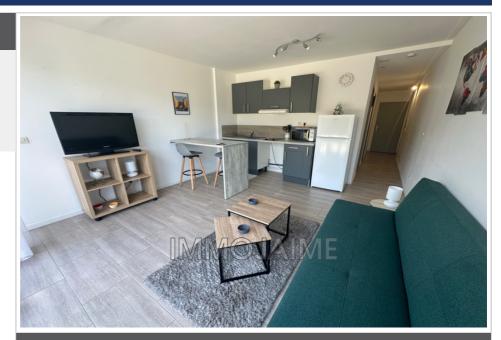

## Apartment 44 Saint-Cyprien-Plage

FURNISHED RENTAL - T2 APARTMENT - Direct access to the port of Saint-Cyprien This apartment has been completely renovated. On the ground floor, this accommodation is composed as follows: Entrance - Fitted and equipped US kitchen - Living room - Bedroom - Shower room with WC. Bonus: Tiled terrace of approximately 11 m2 and private parking space attached to the main lot. The facade renovation has been done. Rent:  $\leq$ 650/month CC The agency fees payable by the tenant amount to  $\leq$ 352 including  $\leq$ 96 including tax for the inventory ( $\leq$ 3/m²). Information on the risks to which this property is exposed is available on the Géorisks website: www.georisks.gouv.fr