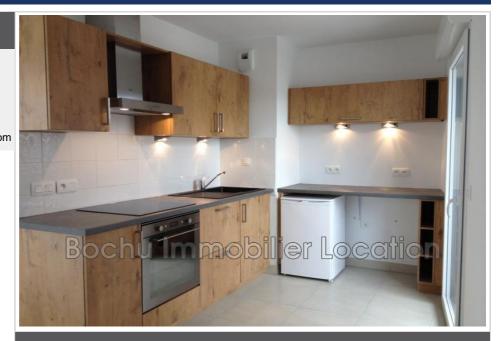

## **Apartment Montpellier**

MONTPELLIER, La Pompignane, a comfortable one-bedroom apartment measuring 42 m<sup>2</sup> with a large terrace and balcony! The apartment consists of a living room with a fully equipped kitchen and a beautiful terrace, a bedroom with a full-length balcony, a bathroom, and a separate toilet. A parking space is included with the property. AVAILABLE IMMEDIATELY Rent: €725 per month including charges Provision for charges (TEOM, co-ownership charges, cold water, hot water): €100 Security deposit: €625 Rental fees: €422 including tax Inventory fees: €126 including tax Total fee: €548 including tax Area subject to rent control: -Reduced reference rent: €417.78 - Reference rent: €599.24 - Increased reference rent: €717.40 Estimated annual energy costs: between €299 and €405 (average energy prices indexed to the years 2021, 2022, and 2023, including subscriptions). BOCHU REAL ESTATE RENTAL 0467794410