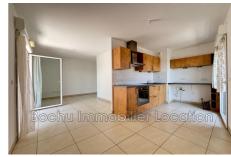

## **Apartment Montpellier**

MONTPELLIER, La Pompignane, a comfortable one-bedroom apartment measuring 42 m<sup>2</sup> with a large terrace and balcony! The apartment consists of a living room with a fully equipped kitchen and a beautiful terrace, a bedroom with a full-length balcony, a bathroom, and a separate toilet. A parking space is included with the property. AVAILABLE IMMEDIATELY Rent: €725 per month including charges Provision for charges (TEOM, co-ownership charges, cold water, hot water): €100 Security deposit: €625 Rental fees: €422 including tax Inventory fees: €126 including tax Total fee: €548 including tax Area subject to rent control: -Reduced reference rent: €417.78 - Reference rent: €599.24 - Increased reference rent: €717.40 Estimated annual energy costs: between €299 and €405 (average energy prices indexed to the years 2021, 2022, and 2023, including subscriptions). BOCHU REAL ESTATE RENTAL 0467794410