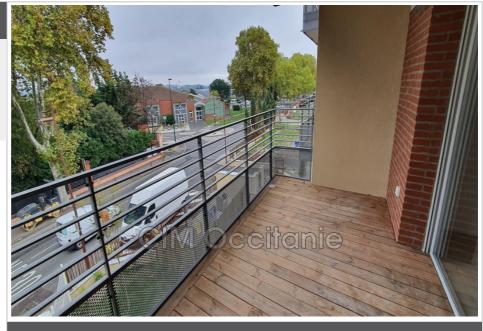

lift, Type de résidence : sécurisé, double

glazing, gated, CALM

1 bedroom

1 terrace

1 show er

1 WC

1 parking

Energy class (dpe): B

## Apartment 5141 Labarthe-sur-Lèze

In Labarthe-Sur-Lèze, find a new property to rent with a T2 apartment located on the 2nd floor of a recent residence with elevator. If you want more information or need help in your search for accommodation, contact Laetita on 06.40.95.65.18 RENTAL FEES OFFER: -50% for entry before 05/31/2023 Housing consisting of a entrance with a living room opening onto an open fitted kitchen (including high and low storage furniture, hob, hood, top fridge), a bedroom with cupboard, a bathroom with toilet. Complies with the latest BBC label standards which guarantee daily energy savings. The property comes with a terrace. It gives you the benefit of two private parking spaces Close to amenities (town hall, schools, shopping area, supermarket). "Campanules" bus stop line 316 at the foot of the residence. Rent: €575 monthly. You will be asked to pay a security deposit of €515. Fees: visit, drafting of lease, inventory of fixtures