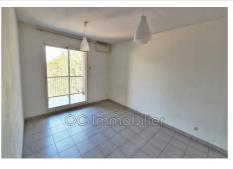

## Apartment 3054 Elne

In ELNE, very close to the town hall, this pretty recent one-bedroom apartment located on the 1st floor of a small secure residence has a fitted kitchen open to the living room opening onto a pleasant tloggia with open views, separate bedroom with closet and shower room with toilet. Quality services: intercom, double glazing, motorized roller shutter, reversible air conditioning. Rent: €512 + €30 provision for charges (household waste) Security deposit: €512 Agency fees payable by the tenant: visit, preparation of file, drafting of lease and incoming inventory: €512including incoming inventory Estimated annual energy costs for standard usage: between €626 and €846 per year. Average energy prices indexed to 2021 (including subscriptions) » Information on the risks to which this property is exposed is available on the Géorisques website: www.georisques.gouv.fr