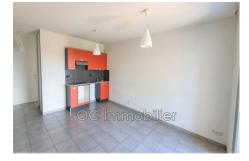

## Apartment 3054 Elne

In ELNE, very close to the town hall, this pretty recent one-bedroom apartment located on the 1st floor of a small secure residence has a fitted kitchen open to the living room opening onto a pleasant tloggia with open views, separate bedroom with closet and shower room with toilet. Quality services: intercom, double glazing, motorized roller shutter, reversible air conditioning. Rent: €512 + €30 provision for charges (household waste) Security deposit: €512 Agency fees payable by the tenant: visit, preparation of file, drafting of lease and incoming inventory: €512including incoming inventory Estimated annual energy costs for standard usage: between €626 and €846 per year. Average energy prices indexed to 2021 (including subscriptions) » Information on the risks to which this property is exposed is available on the Géorisques website: www.georisques.gouv.fr