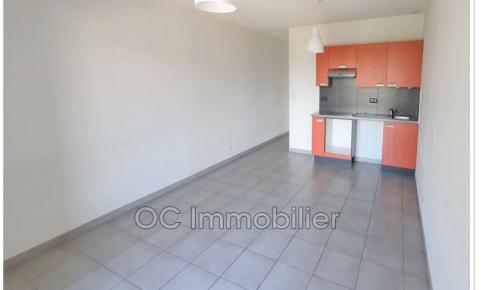

## Apartment 3054 Elne

In ELNE, very close to the town hall, this pretty recent one-bedroom apartment located on the 1st floor of a small secure residence has a fitted kitchen open to the living room opening onto a pleasant tloggia with open views, separate bedroom with closet and shower room with toilet. Quality services: intercom, double glazing, motorized roller shutter, reversible air conditioning. Rent: €512 + €30 provision for charges (household waste) Security deposit: €512 Agency fees payable by the tenant: visit, preparation of file, drafting of lease and incoming inventory: €512including incoming inventory Estimated annual energy costs for standard usage: between €626 and €846 per year. Average energy prices indexed to 2021 (including subscriptions) » Information on the risks to which this property is exposed is available on the Géorisques website: www.georisques.gouv.fr