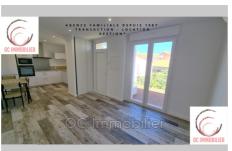

## Contact agency OC Immobilier

route de Palau del Vidre 66690 Sorède 04 68 22 47 61 / ocimmobilier@w anadoo.fr

Rental apartment 2 rooms Surface : 48 m<sup>2</sup>

Exposition : Sud View : Jardin Hot w ater : Individuelle électrique Inner condition : NEW

## Features :

double glazing, gated, CALM, AIR CONDITIONING, residential

- 1 bedroom
- 1 terrace
- 1 show er
- 1 WC

Energy class (dpe) : C Emission of greenhouse gases (ges) : A

## Apartment 3046 Elne

In the center of the village of Elne, close to all shops and amenities, a 5-minute walk away, this superb, fully renovated one-bedroom apartment with private terrace and reversible air conditioning faces the calm of a pleasant interior garden. It is available for furnished rental. Available immediately. Rent: €650 + €30 provision for charges (water, household waste, air conditioning maintenance) Security deposit: €1,300 Agency fees payable by the tenant: visit, preparation of file, drafting of lease and incoming inventory: €626.26 including incoming inventory Estimated annual energy costs for standard use: between €531 and €719 per year. Average energy prices indexed for the years 2021-2022-2023 (including subscriptions) » Information on the risks to which this property is exposed is available on the Géorisques website: www.georisques.gouv.fr