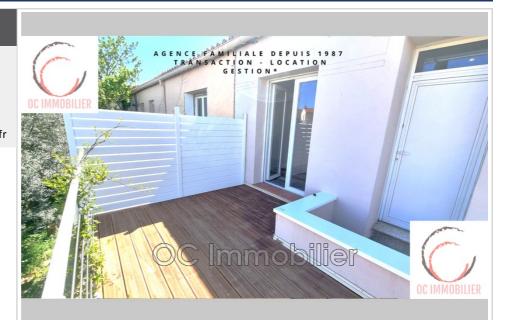

## Contact agency OC Immobilier

route de Palau del Vidre 66690 Sorède 04 68 22 47 61 / ocimmobilier@w anadoo.fr

Rental apartment 2 rooms Surface : 48 m<sup>2</sup>

Exposition : Sud View : Jardin Hot w ater : Individuelle électrique Inner condition : NEW

## Features :

double glazing, gated, CALM, AIR CONDITIONING, residential

- 1 bedroom
- 1 terrace
- 1 show er
- 1 WC

Energy class (dpe) : C Emission of greenhouse gases (ges) : A

## Apartment 3046 Elne

In the center of the village of Elne, close to all shops and amenities, a 5-minute walk away, this superb, fully renovated one-bedroom apartment with private terrace and reversible air conditioning faces the calm of a pleasant interior garden. It is available for furnished rental. Available immediately. Rent: €650 + €30 provision for charges (water, household waste, air conditioning maintenance) Security deposit: €1,300 Agency fees payable by the tenant: visit, preparation of file, drafting of lease and incoming inventory: €626.26 including incoming inventory Estimated annual energy costs for standard use: between €531 and €719 per year. Average energy prices indexed for the years 2021-2022-2023 (including subscriptions) » Information on the risks to which this property is exposed is available on the Géorisques website: www.georisques.gouv.fr