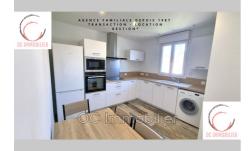

## Contact agency OC Immobilier

route de Palau del Vidre 66690 Sorède 04 68 22 47 61 / ocimmobilier@w anadoo.fr

Rental apartment 2 rooms Surface : 48 m<sup>2</sup>

Exposition : Sud View : Jardin Hot w ater : Individuelle électrique Inner condition : NEW

## Features :

double glazing, gated, CALM, AIR CONDITIONING, residential

- 1 bedroom
- 1 terrace
- 1 show er
- 1 WC

Energy class (dpe) : C Emission of greenhouse gases (ges) : A

## Apartment 3046 Elne

In the center of the village of Elne, close to all shops and amenities, a 5-minute walk away, this superb, fully renovated one-bedroom apartment with private terrace and reversible air conditioning faces the calm of a pleasant interior garden. It is available for furnished rental. Available immediately. Rent: €650 + €30 provision for charges (water, household waste, air conditioning maintenance) Security deposit: €1,300 Agency fees payable by the tenant: visit, preparation of file, drafting of lease and incoming inventory: €626.26 including incoming inventory Estimated annual energy costs for standard use: between €531 and €719 per year. Average energy prices indexed for the years 2021-2022-2023 (including subscriptions) » Information on the risks to which this property is exposed is available on the Géorisques website: www.georisques.gouv.fr