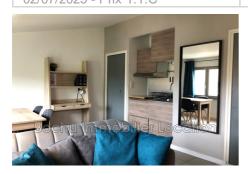

## **Apartment Castelnau-le-Lez**

CASTELNAU-LE-LEZ, historic center, a 36 m² furnished and equipped one-bedroom apartment. The top-floor apartment consists of an entrance hall, a living room with fitted kitchen, a bedroom with closet and a shower room, WC. AVAILABLE 07/16/2025 Rent: €697 per month including charges Provision for charges (water, co-ownership charges, household waste collection tax, WIFI): €57 Security deposit: €1,280 Rental fees: €366 including tax Inventory fees: €108 including tax Estimated annual energy costs (estimated in 2022 based on the index of 01/01/2021): between €502 and €680 per year. All the natural risks to which this property is exposed can be viewed on the website https://www.georisques.gouv.fr/ BOCHU REAL ESTATE RENTAL 0467794410