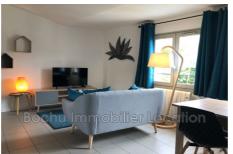

## **Apartment Castelnau-le-Lez**

CASTELNAU-LE-LEZ, historic center, a 36 m² furnished and equipped one-bedroom apartment. The top-floor apartment consists of an entrance hall, a living room with fitted kitchen, a bedroom with closet and a shower room, WC. AVAILABLE 07/16/2025 Rent: €697 per month including charges Provision for charges (water, co-ownership charges, household waste collection tax, WIFI): €57 Security deposit: €1,280 Rental fees: €366 including tax Inventory fees: €108 including tax Estimated annual energy costs (estimated in 2022 based on the index of 01/01/2021): between €502 and €680 per year. All the natural risks to which this property is exposed can be viewed on the website https://www.georisques.gouv.fr/ BOCHU REAL ESTATE RENTAL 0467794410