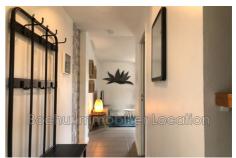

## **Apartment Castelnau-le-Lez**

CASTELNAU-LE-LEZ, historic center, a 36 m² furnished and equipped one-bedroom apartment. The top-floor apartment consists of an entrance hall, a living room with fitted kitchen, a bedroom with closet and a shower room, WC. AVAILABLE 07/16/2025 Rent: €697 per month including charges Provision for charges (water, co-ownership charges, household waste collection tax, WIFI): €57 Security deposit: €1,280 Rental fees: €366 including tax Inventory fees: €108 including tax Estimated annual energy costs (estimated in 2022 based on the index of 01/01/2021): between €502 and €680 per year. All the natural risks to which this property is exposed can be viewed on the website https://www.georisques.gouv.fr/ BOCHU REAL ESTATE RENTAL 0467794410