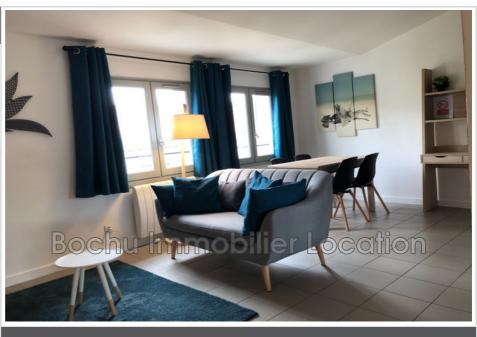

## **Apartment Castelnau-le-Lez**

CASTELNAU-LE-LEZ, historic center, a 36 m² furnished and equipped one-bedroom apartment. The top-floor apartment consists of an entrance hall, a living room with fitted kitchen, a bedroom with closet and a shower room, WC. AVAILABLE 07/16/2025 Rent: €697 per month including charges Provision for charges (water, co-ownership charges, household waste collection tax, WIFI): €57 Security deposit: €1,280 Rental fees: €366 including tax Inventory fees: €108 including tax Estimated annual energy costs (estimated in 2022 based on the index of 01/01/2021): between €502 and €680 per year. All the natural risks to which this property is exposed can be viewed on the website https://www.georisques.gouv.fr/ BOCHU REAL ESTATE RENTAL 0467794410