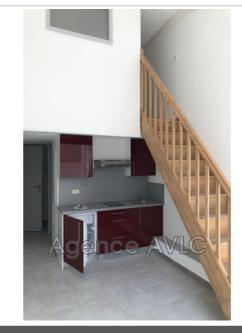

## Apartment 164 Arles

T2 consisting of a living room with kitchenette equipped with wall and floor units, sink, hob, fridge, roller shutter, a bathroom with toilet and washing machine connection, a small closet in the hallway, a bedroom (low ceiling) plus dressing room. Reversible air conditioning, no exterior or private parking but easy to park on the quiet street in the Pont de Crau district. Available on 06/06/2025 rent 560 € plus 75 € charges including co-ownership charges, water and electricity, i.e. 635 € per month one month deposit €560