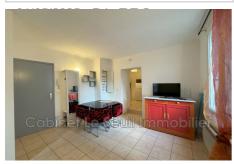

## Apartment 452 Apt

Le Seuil du Luberon offers you the rental of a charming furnished T2 apartment, ideally located close to the city center of Apt. This pleasant accommodation includes a living room, a fully fitted and equipped kitchen, a bedroom, as well as a bathroom with WC. Enjoy a comfortable and functional living space.